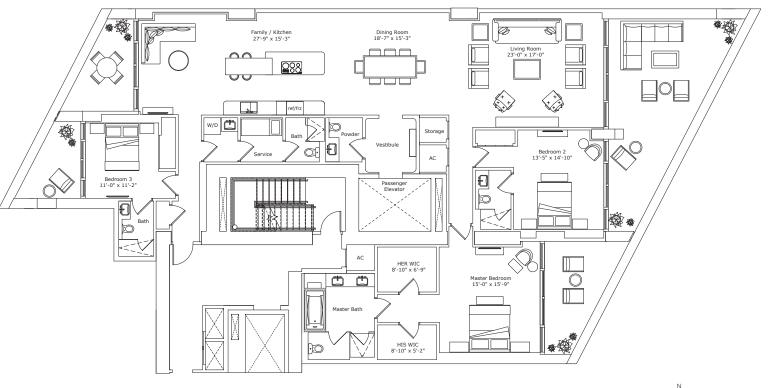

# INTERIOR ARCHITECTURE

PYR LED BY PIERRE-YVES ROCHON

| SIGNATURE RESIDENCE | MODEL D2               |
|---------------------|------------------------|
| LINE                | 02                     |
| BUILDING ZONE       | ZONE B<br>FLOORS 26-34 |

#### **RESIDENCE DESCRIPTION**

3 BED/ 4.5 BATH + FAMILY + SERVICE QUARTERS

| τοται          | 3,498 SQ FT | 325 SQ M |
|----------------|-------------|----------|
| OUTDOOR LIVING | 585 SQ FT   | 54 SQ M  |
| INTERIOR       | 2,913 SQ FT | 271 SQ M |